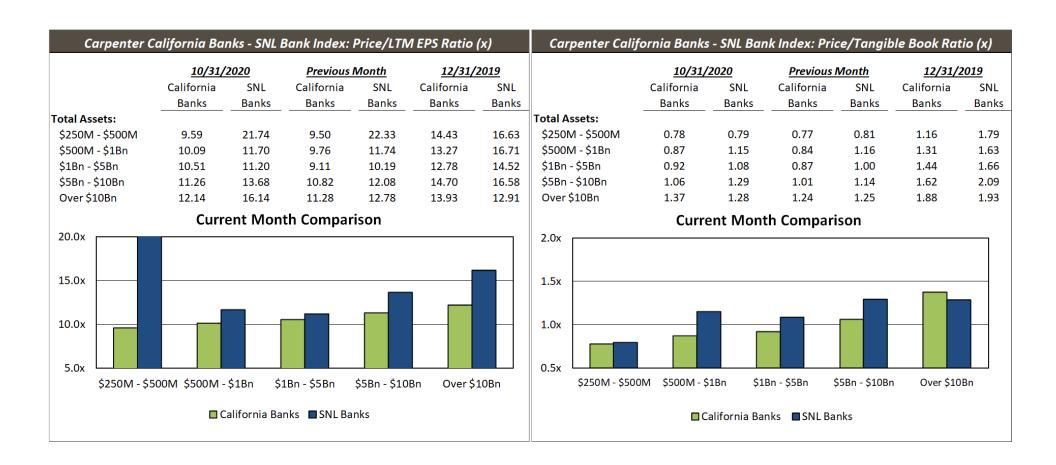

#### MONTHLY STOCK PERFORMANCE REPORT OVERVIEW OF MARKET PERFORMANCE BY PEER GROUP

As of October 31, 2020, the number of California banks and thrifts in the Monthly Stock Report was unchanged from prior month, with a total of 89 such institutions. Group composition for three asset categories changed during the period, reflecting the change in banks' assets.