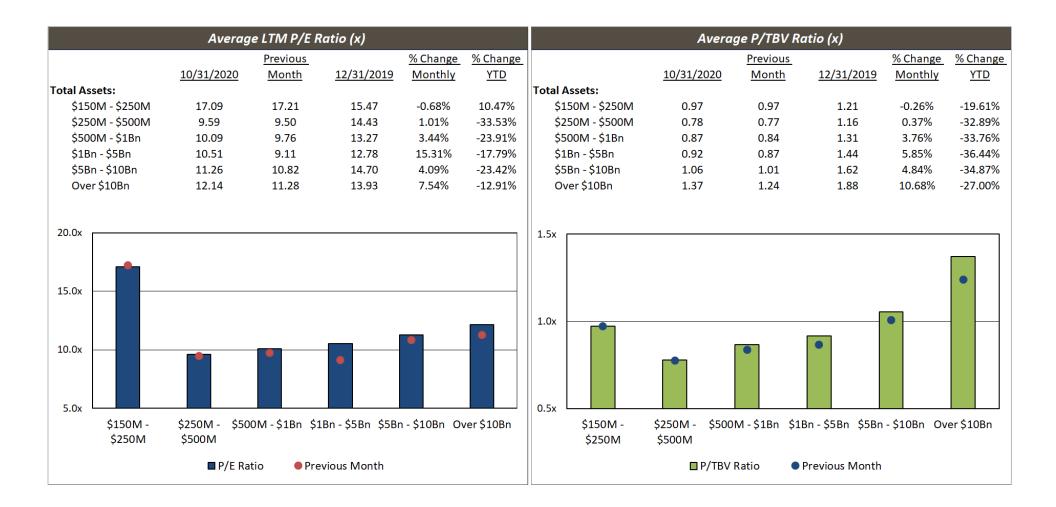

#### \$150M-\$250M — 4 Institutions

Group count and composition for publicly-traded banks in the \$150M—\$250M asset range changed during the period as one bank (CMUV) moved up to the next asset category. Of the 4 banks in this asset category, 3 reported monthly price declines and 1 had no price change. No bank reported monthly price gain during the period. Average P/TBV ratio reported for two of the four banks in this asset group, was unchanged at 0.97x compared. Average P/E ratio reported for one of the four banks was down slightly, ending the month at 17.09x, compared to 17.21x at prior month-end.

#### \$250M-\$500M —19 Institutions

Group count and composition for publicly-traded banks in the \$250M—\$500M asset range changed during the period as two banks (CMUV and MVLY) were added to the group. Of the 19 banks in this asset category, 12 reported monthly price gains, while 7 reported price declines. One bank (BSCA) reported monthly price gain of over 10% during the period. Average P/TBV and average P/E ratios for the group were both up, ending the month at 0.78x and 9.59x, respectively, compared to 0.77x and 9.50x, respectively, at prior month-end.

#### \$500M-\$1B —12 Institutions

Group count and composition for publicly-traded banks in the \$500M—\$1B asset range changed during the period as one bank (MVLY) moved to the lower asset category. Of the 12 banks in this asset group, 9 reported monthly price gains, while 3 reported price declines. Three banks (CFST, RVCB and SSBI) reported monthly price gains of over 10% during the period. The group's average P/TBV and average P/E ratios were up, ending the month at 0.87x and 10.09x, respectively, compared to 0.84x and 9.76x, respectively, at prior month-end.

#### \$1B-\$5B — 34 Institutions

Group count and composition for publicly-traded banks in the \$1B—\$5B asset category held constant during the period. Of the 34 banks in this category 30 reported monthly price gains, while 4 reported price declines. Nine banks (BOCH, BSRR, CALB, CBBI, OPBK, OVLY, RBB, SI and VLLX) reported monthly price gains of over 10% during the period. The group's average P/TBV and average P/E ratios were both up, ending the month at 0.92x and 10.51x, respectively, compared to 0.87x and 9.11x, respectively, at prior month-end.

#### \$5B-\$10B — 8 Institutions

Group count and composition for publicly-traded banks in the \$5B—\$10B asset category were unchanged during the period. Of the 8 banks in this asset category, 7 reported monthly price gains during the month, while 1 reported price decline. Four banks (BANC. FFWM, LBC, and TCBK) reported monthly price gains of over 10% during the period. The group's average P/TBV and average P/E ratios were both up, ending the month at 1.06x and 11.26x, respectively, compared to 1.01x and 10.82x, respectively, at prior month-end.