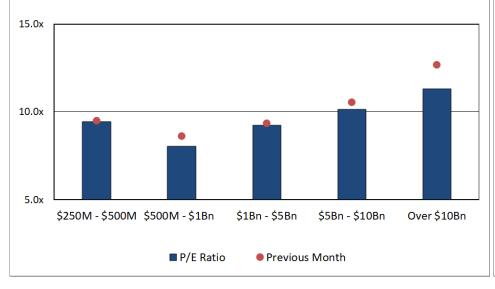

#### \$250M-\$500M — 11 Institutions

Group count and composition of publicly-traded banks in the \$250M—\$500M asset category held constant during the period. Of the 11 banks in this asset category, 4 reported price gains, 4 reported price declines, and 3 had no price change. No bank reported monthly price gain of over 10% during the period. The group's average P/TBV and average P/E ratios were both slightly down, ending the month at 1.01x and 9.45x, respectively, compared to 1.02x and 9.49x respectively, at prior month-end.

#### \$500M-\$1B — 10 Institutions

Group count and composition of publicly-traded banks in the \$500M—\$1B asset category held constant during the period. Of the 10 banks in this asset group, 1 reported price gain, while 9 reported price declines. No bank reported monthly price gain of over 10% during the period. The group's average P/TBV and average P/E ratios were both down, ending the month at 1.12x and 8.03x, respectively, compared to 1.20x and 8.61x, respectively, at prior month-end.

### \$1B-\$5B — 30 Institutions

Group count and composition of publicly-traded banks in the \$1B—\$5B asset category held constant during the period. Of the 30 banks in this asset category, 7 reported price gains, 21 reported price declines, and 2 had no price change. One bank (FSBC) reported monthly price gain of over 10% during the period. The group's average P/TBV and average P/E ratios were both down, ending the month at 1.22x and at 9.25x, respectively, compared to 1.24x and 9.36x, respectively, at prior month-end.

#### \$5B-\$10B — 7 Institutions

Group count and composition of publicly-traded banks in the \$5B—\$10B asset category held constant during the period. Of the 7 banks in this asset category, 2 reported price gains, while 5 had price declines. No bank reported monthly price gain of over 10% during the period. The group's average P/TBV and average P/E ratios were both down, ending the month at 1.56x and 10.14x, respectively, compared to 1.63x and 10.55x, respectively, at prior month-end.

#### Over \$10B — 13 Institutions\*

Group count and composition of publicly-traded banks with assets over \$10B held constant during the period. Of the 13 banks in this asset category, 12 reported price declines and 1 had no price change. No bank reported monthly price gain during the period. The group's average P/TBV and average P/E ratios were both down, ending the month at 1.65x and 11.32x, respectively, compared to 1.84x and 12.68x, respectively, at prior month-end.

\*Excludes Wells Fargo & Company (WFC)

Source: S&P Global Market Intelligence

**EARNINGS AND BOOK VALUE RATIOS BY SIZE** 

|                 | Average LTM P/E Ratio (x) |                 |            |                |          |  |  |  |  |  |  |  |  |
|-----------------|---------------------------|-----------------|------------|----------------|----------|--|--|--|--|--|--|--|--|
|                 |                           | <u>Previous</u> |            | % Change       | % Change |  |  |  |  |  |  |  |  |
|                 | 9/30/2022                 | <u>Month</u>    | 12/31/2021 | <b>Monthly</b> | YTD      |  |  |  |  |  |  |  |  |
| Total Assets:   |                           |                 |            |                |          |  |  |  |  |  |  |  |  |
| \$250M - \$500M | 9.45                      | 9.49            | 10.28      | -0.35%         | -8.06%   |  |  |  |  |  |  |  |  |
| \$500M - \$1Bn  | 8.03                      | 8.61            | 9.39       | -6.78%         | -14.51%  |  |  |  |  |  |  |  |  |
| \$1Bn - \$5Bn   | 9.25                      | 9.36            | 11.24      | -1.19%         | -17.74%  |  |  |  |  |  |  |  |  |
| \$5Bn - \$10Bn  | 10.14                     | 10.55           | 13.05      | -3.94%         | -22.29%  |  |  |  |  |  |  |  |  |
| Over \$10Bn     | 11.32                     | 12.68           | 16.81      | -10.75%        | -32.67%  |  |  |  |  |  |  |  |  |