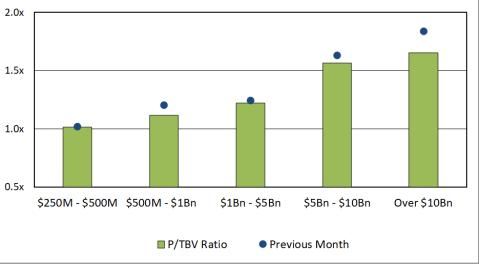

#### \$250M-\$500M — 11 Institutions

Group count and composition of publicly-traded banks in the \$250M—\$500M asset category held constant during the period. Of the 11 banks in this asset category, 4 reported price gains, 4 reported price declines, and 3 had no price change. No bank reported monthly price gain of over 10% during the period. The group's average P/TBV and average P/E ratios were both slightly down, ending the month at 1.01x and 9.45x, respectively, compared to 1.02x and 9.49x respectively, at prior month-end.

#### \$500M-\$1B — 10 Institutions

Group count and composition of publicly-traded banks in the \$500M—\$1B asset category held constant during the period. Of the 10 banks in this asset group, 1 reported price gain, while 9 reported price declines. No bank reported monthly price gain of over 10% during the period. The group's average P/TBV and average P/E ratios were both down, ending the month at 1.12x and 8.03x, respectively, compared to 1.20x and 8.61x, respectively, at prior month-end.

### \$1B-\$5B — 30 Institutions

Group count and composition of publicly-traded banks in the \$1B—\$5B asset category held constant during the period. Of the 30 banks in this asset category, 7 reported price gains, 21 reported price declines, and 2 had no price change. One bank (FSBC) reported monthly price gain of over 10% during the period. The group's average P/TBV and average P/E ratios were both down, ending the month at 1.22x and at 9.25x, respectively, compared to 1.24x and 9.36x, respectively, at prior month-end.

#### \$5B-\$10B — 7 Institutions

Group count and composition of publicly-traded banks in the \$5B—\$10B asset category held constant during the period. Of the 7 banks in this asset category, 2 reported price gains, while 5 had price declines. No bank reported monthly price gain of over 10% during the period. The group's average P/TBV and average P/E ratios were both down, ending the month at 1.56x and 10.14x, respectively, compared to 1.63x and 10.55x, respectively, at prior month-end.

#### Over \$10B — 13 Institutions\*

Group count and composition of publicly-traded banks with assets over \$10B held constant during the period. Of the 13 banks in this asset category, 12 reported price declines and 1 had no price change. No bank reported monthly price gain during the period. The group's average P/TBV and average P/E ratios were both down, ending the month at 1.65x and 11.32x, respectively, compared to 1.84x and 12.68x, respectively, at prior month-end.

|                 | Average P/TBV Ratio (x) |                 |                |          |          |  |  |  |  |  |  |  |  |
|-----------------|-------------------------|-----------------|----------------|----------|----------|--|--|--|--|--|--|--|--|
|                 |                         | <u>Previous</u> |                | % Change | % Change |  |  |  |  |  |  |  |  |
|                 | 9/30/2022               | <u>Month</u>    | <b>Monthly</b> | YTD      |          |  |  |  |  |  |  |  |  |
| Total Assets:   |                         |                 |                |          |          |  |  |  |  |  |  |  |  |
| \$250M - \$500M | 1.01                    | 1.02            | 1.04           | -0.66%   | -2.28%   |  |  |  |  |  |  |  |  |
| \$500M - \$1Bn  | 1.12                    | 1.20            | 1.08           | -7.19%   | 3.22%    |  |  |  |  |  |  |  |  |
| \$1Bn - \$5Bn   | 1.22                    | 1.24            | 1.28           | -1.66%   | -4.77%   |  |  |  |  |  |  |  |  |
| \$5Bn - \$10Bn  | 1.56                    | 1.63            | 1.62           | -4.06%   | -3.25%   |  |  |  |  |  |  |  |  |
| Over \$10Bn     | 1.65                    | 1.84            | 2.18           | -10.20%  | -24.23%  |  |  |  |  |  |  |  |  |