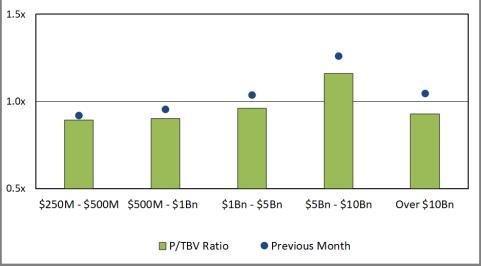

#### \$250M-\$500M — 9 Institutions

Group count and composition of publicly-traded banks in the \$250M—\$500M asset category held constant during the period. Of the 9 banks in this asset category, 2 reported price gains, 5 reported price declines, and 2 had no price change. One bank (CYSM) reported monthly price gain of over 10% during the period. The group's average P/TBV and average P/E ratios were both down, ending the month at 0.89x and 7.96x, respectively, compared to 0.92x and 8.39x, respectively, at prior month-end.

|                 | Avera     | ge P/TBV Ro     | atio (x)   |                |          |
|-----------------|-----------|-----------------|------------|----------------|----------|
|                 |           | <u>Previous</u> |            | % Change       | % Change |
|                 | 5/31/2023 | <u>Month</u>    | 12/30/2022 | <b>Monthly</b> | YTD      |
| Total Assets:   |           |                 |            |                |          |
| \$250M - \$500M | 0.89      | 0.92            | 1.06       | -3.03%         | -15.95%  |
| \$500M - \$1Bn  | 0.90      | 0.96            | 1.14       | -5.60%         | -20.62%  |
| \$1Bn - \$5Bn   | 0.96      | 1.04            | 1.30       | -7.31%         | -26.24%  |
| \$5Bn - \$10Bn  | 1.16      | 1.26            | 1.99       | -7.86%         | -41.60%  |
| Over \$10Bn     | 0.93      | 1.04            | 1.53       | -11.21%        | -39.54%  |