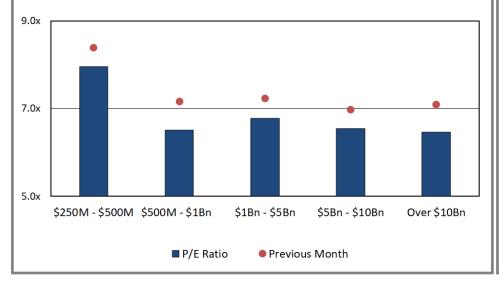

#### \$250M-\$500M — 9 Institutions

Group count and composition of publicly-traded banks in the \$250M—\$500M asset category held constant during the period. Of the 9 banks in this asset category, 2 reported price gains, 5 reported price declines, and 2 had no price change. One bank (CYSM) reported monthly price gain of over 10% during the period. The group's average P/TBV and average P/E ratios were both down, ending the month at 0.89x and 7.96x, respectively, compared to 0.92x and 8.39x, respectively, at prior month-end.

# MONTHLY STOCK PERFORMANCE REPORT EARNINGS AND BOOK VALUE RATIOS BY SIZE

|                 | Average LTM P/E Ratio (x) |                 |            |                |          |  |  |  |  |  |  |  |  |
|-----------------|---------------------------|-----------------|------------|----------------|----------|--|--|--|--|--|--|--|--|
|                 |                           | <u>Previous</u> |            | % Change       | % Change |  |  |  |  |  |  |  |  |
|                 | 5/31/2023                 | <u>Month</u>    | 12/30/2022 | <b>Monthly</b> | YTD      |  |  |  |  |  |  |  |  |
| Total Assets:   |                           |                 |            |                |          |  |  |  |  |  |  |  |  |
| \$250M - \$500M | 7.96                      | 8.39            | 10.21      | -5.18%         | -22.10%  |  |  |  |  |  |  |  |  |
| \$500M - \$1Bn  | 6.51                      | 7.16            | 8.31       | -9.02%         | -21.65%  |  |  |  |  |  |  |  |  |
| \$1Bn - \$5Bn   | 6.78                      | 7.23            | 9.95       | -6.32%         | -31.92%  |  |  |  |  |  |  |  |  |
| \$5Bn - \$10Bn  | 6.54                      | 6.97            | 11.00      | -6.24%         | -40.55%  |  |  |  |  |  |  |  |  |
| Over \$10Bn     | 6.46                      | 7.10            | 9.32       | -8.94%         | -30.68%  |  |  |  |  |  |  |  |  |